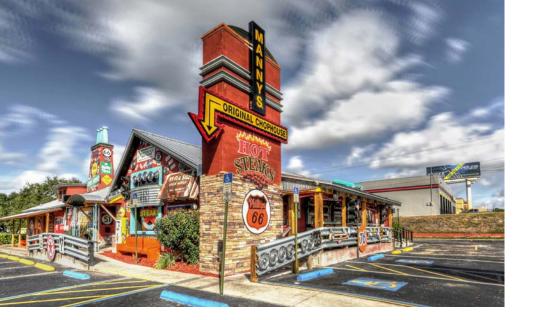

# What did they do?

Ralston is one of 13,000 CCIM commercial real estate professionals who have access to Esri® Business Analyst Online (BAO). Armed with the up-to-date population, expenditure, and market potential data available through BAO, Ralston approached Manny's Original Chophouse with a site he envisioned as being a potential new restaurant location. The site he had in mind looked like a losing proposition on paper—three restaurants previously located there had failed. Using comparison analysis in BAO, Ralston determined that there were challenges due to site characteristics. The proposed plan included a reconfigured site and building redesign.